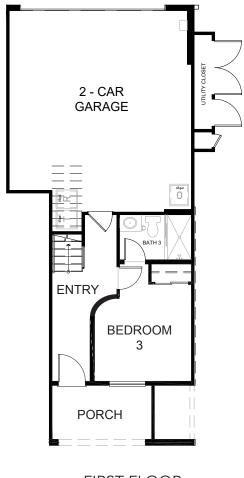

## **PLAN 3C, The Autumn**

3 Bed3.5 Baths1,658 sq ft2-car Side-by-side Garage

FIRST FLOOR SECOND FLOOR THIRD FLOOR