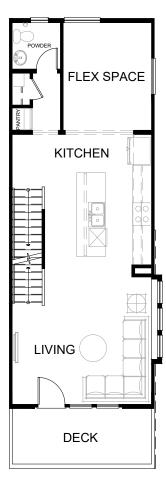

## **PLAN 3C, The Autumn**

3 Bed3.5 Baths1,658 sq ft2-car Side-by-side Garage

FIRST FLOOR SECOND FLOOR THIRD FLOOR