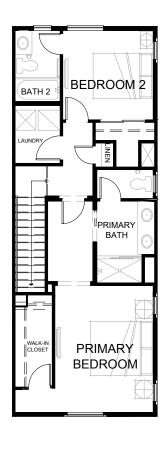

## **PLAN 3C, The Autumn**

3 Bed3.5 Baths1,658 sq ft2-car Side-by-side Garage

FIRST FLOOR SECOND FLOOR THIRD FLOOR