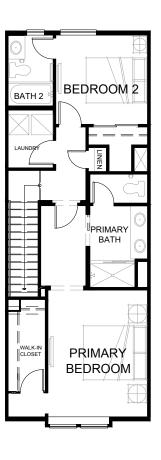

## **PLAN 3B, The Autumn**

3 Bed 3.5 Baths 1,658 sq ft 2-car Side-by-side Garage

FIRST FLOOR SECOND FLOOR THIRD FLOOR