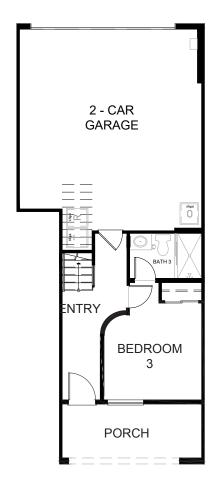

## **PLAN 3B, The Autumn**

3 Bed 3.5 Baths 1,658 sq ft 2-car Side-by-side Garage

FIRST FLOOR SECOND FLOOR THIRD FLOOR