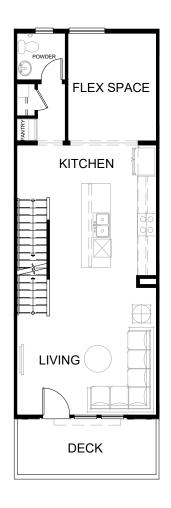

## **PLAN 3B, The Autumn**

3 Bed 3.5 Baths 1,658 sq ft 2-car Side-by-side Garage

FIRST FLOOR SECOND FLOOR THIRD FLOOR