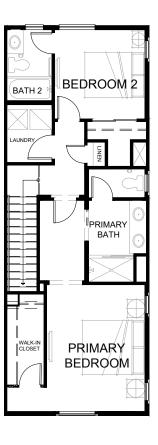

## **PLAN 3A, The Autumn**

3 Bed 3.5 Baths 1,658 sq ft 2-car Side-by-side Garage

FIRST FLOOR

SECOND FLOOR

THIRD FLOOR