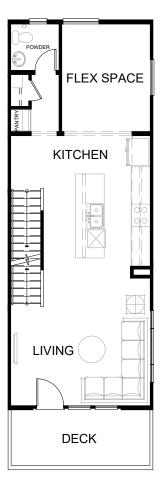

## **PLAN 3A, The Autumn**

3 Bed 3.5 Baths 1,658 sq ft 2-car Side-by-side Garage

FIRST FLOOR

SECOND FLOOR

THIRD FLOOR