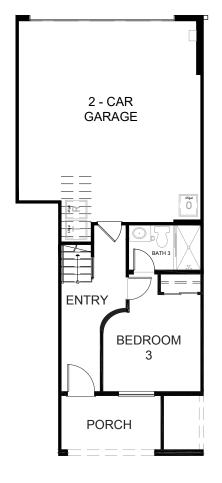

## **PLAN 3A, The Autumn**

3 Bed 3.5 Baths 1,658 sq ft 2-car Side-by-side Garage

FIRST FLOOR

SECOND FLOOR

THIRD FLOOR