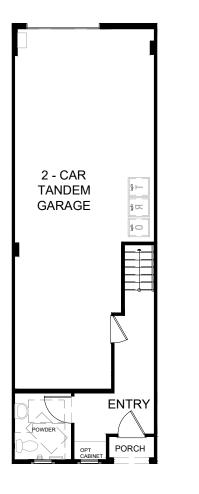

**PLAN 2B, The Winter** 3 Bed 3.5 Bath 1,547 sq ft 2-car Tandem Garage

FIRST FLOOR

SECOND FLOOR

THIRD FLOOR