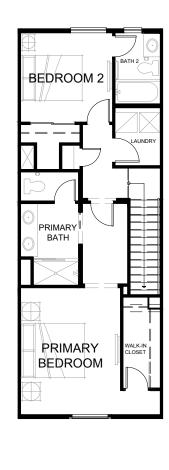

**PLAN 2B, The Winter** 3 Bed 3.5 Bath 1,547 sq ft 2-car Tandem Garage

FIRST FLOOR

SECOND FLOOR

THIRD FLOOR