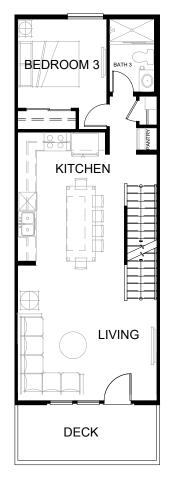

**PLAN 2B, The Winter** 3 Bed 3.5 Bath 1,547 sq ft 2-car Tandem Garage

FIRST FLOOR

SECOND FLOOR

THIRD FLOOR