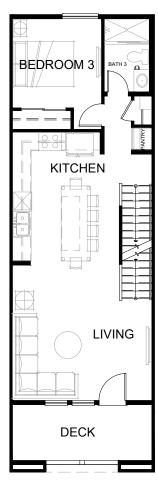

## **PLAN 2A, The Winter**

3 Bed 3.5 Bath 1,547 sq ft 2-car Tandem Garage

FIRST FLOOR SECOND FLOOR THIRD FLOOR

Sycamore Walk by Olson Homes | 250 N. Central Avenue, Compton, CA 90220 | (562) 370-9542 | sycamore@theolsonco.com | SycamoreWalkHomes.com