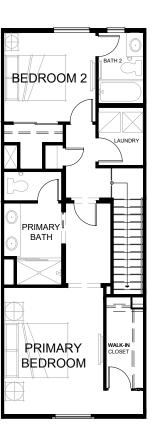

## **PLAN 2A, The Winter**

3 Bed 3.5 Bath 1,547 sq ft 2-car Tandem Garage

FIRST FLOOR SECOND FLOOR THIRD FLOOR

Sycamore Walk by Olson Homes | 250 N. Central Avenue, Compton, CA 90220 | (562) 370-9542 | sycamore@theolsonco.com | SycamoreWalkHomes.com