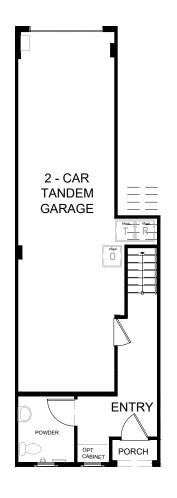

## **PLAN 2A, The Winter**

3 Bed 3.5 Bath 1,547 sq ft 2-car Tandem Garage

FIRST FLOOR SECOND FLOOR THIRD FLOOR

Sycamore Walk by Olson Homes | 250 N. Central Avenue, Compton, CA 90220 | (562) 370-9542 | sycamore@theolsonco.com | SycamoreWalkHomes.com