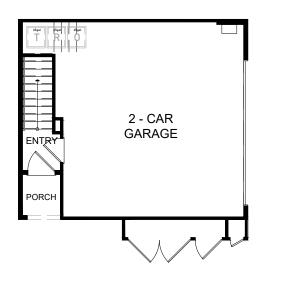

**PLAN 1B, The Spring** 2 Bed 2.5 Bath 1,173 sq ft 2-car Side-by-side Garage

FIRST FLOOR

SECOND FLOOR

THIRD FLOOR