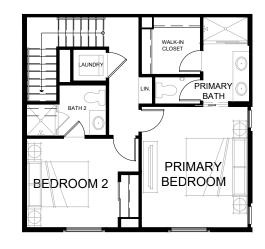

**PLAN 1B, The Spring** 2 Bed 2.5 Bath 1,173 sq ft 2-car Side-by-side Garage

FIRST FLOOR

SECOND FLOOR

THIRD FLOOR