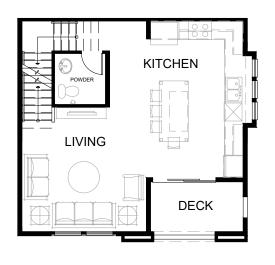

**PLAN 1B, The Spring** 2 Bed 2.5 Bath 1,173 sq ft 2-car Side-by-side Garage

FIRST FLOOR

SECOND FLOOR

THIRD FLOOR