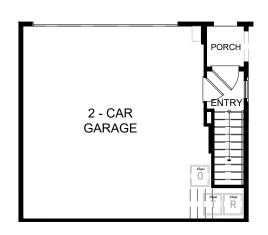

## **PLAN 1A, The Spring**

2 Bed 2.5 Bath 1,173 sq ft 2-car Side-by-side Garage

FIRST FLOOR SECOND FLOOR THIRD FLOOR

Sycamore Walk by Olson Homes | 250 N. Central Avenue, Compton, CA 90220 | (562) 370-9542 | sycamore@theolsonco.com | SycamoreWalkHomes.com