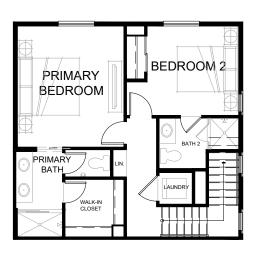

## **PLAN 1A, The Spring**

2 Bed 2.5 Bath 1,173 sq ft 2-car Side-by-side Garage

FIRST FLOOR SECOND FLOOR THIRD FLOOR

Sycamore Walk by Olson Homes | 250 N. Central Avenue, Compton, CA 90220 | (562) 370-9542 | sycamore@theolsonco.com | SycamoreWalkHomes.com