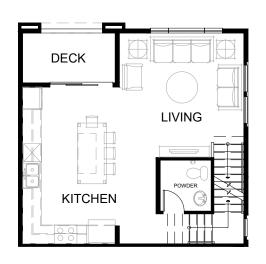

## **PLAN 1A, The Spring**

2 Bed 2.5 Bath 1,173 sq ft 2-car Side-by-side Garage

FIRST FLOOR SECOND FLOOR THIRD FLOOR

Sycamore Walk by Olson Homes | 250 N. Central Avenue, Compton, CA 90220 | (562) 370-9542 | sycamore@theolsonco.com | SycamoreWalkHomes.com