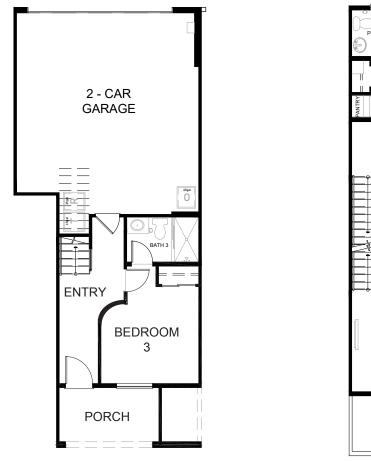

### Sycamore Walk by Olson Homes | 250 N. Central Avenue, Compton, CA 90220 | (562) 370-9542 | sycamore@theolsonco.com | SycamoreWalkHomes.com

**PLAN 3A, The Autumn** 3 Bed 3.5 Baths 1,658 sq ft 2-car Side-by-side Garage

FIRST FLOOR

SECOND FLOOR

THIRD FLOOR