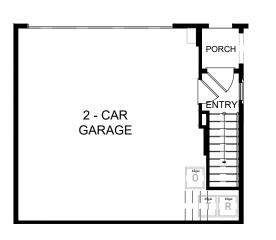

# **PLAN 1A, The Spring** 2 Bed 2.5 Bath 1,173 sq ft 2-car Side-by-side Garage

FIRST FLOOR

SECOND FLOOR

THIRD FLOOR

FIRST FLOOR

SECOND FLOOR

THIRD FLOOR