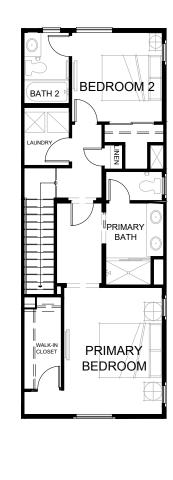

### Sycamore Walk by Olson Homes | 250 N. Central Avenue, Compton, CA 90220 | (562) 370-9542 | sycamore@theolsonco.com | SycamoreWalkHomes.com

**PLAN 2A, The Winter** 3 Bed 3.5 Bath 1,547 sq ft 2-car Tandem Garage

ENTRY

PORCH

2 - CAR

TANDEM GARAGE

POWDER

FIRST FLOOR

OPT CABINE

THIRD FLOOR