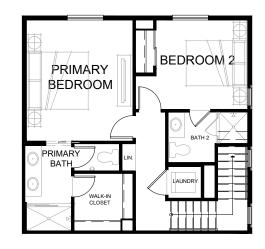

# **PLAN 1A, The Spring** 2 Bed 2.5 Bath 1,173 sq ft 2-car Side-by-side Garage

FIRST FLOOR

SECOND FLOOR

THIRD FLOOR

FIRST FLOOR

SECOND FLOOR

THIRD FLOOR