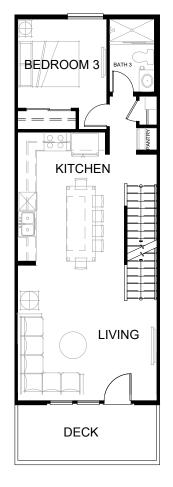

### Sycamore Walk by Olson Homes | 250 N. Central Avenue, Compton, CA 90220 | (562) 370-9542 | sycamore@theolsonco.com | SycamoreWalkHomes.com

**PLAN 2A, The Winter** 3 Bed 3.5 Bath 1,547 sq ft 2-car Tandem Garage

ENTRY

PORCH

2 - CAR

TANDEM GARAGE

POWDER

FIRST FLOOR

OPT CABINE

THIRD FLOOR