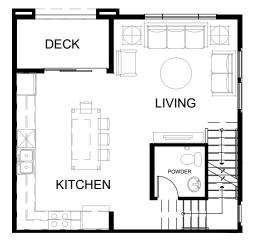

# **PLAN 1A, The Spring** 2 Bed 2.5 Bath 1,173 sq ft 2-car Side-by-side Garage

FIRST FLOOR

SECOND FLOOR

THIRD FLOOR

FIRST FLOOR

SECOND FLOOR

THIRD FLOOR