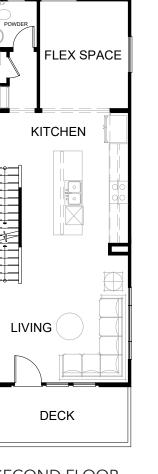

# **PLAN 1A, The Spring** 2 Bed 2.5 Bath 1,173 sq ft 2-car Side-by-side Garage

FIRST FLOOR

SECOND FLOOR

THIRD FLOOR

FIRST FLOOR

SECOND FLOOR

THIRD FLOOR