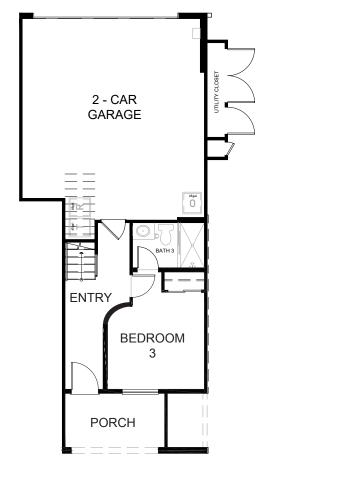

### Sycamore Walk by Olson Homes | 250 N. Central Avenue, Compton, CA 90220 | (562) 370-9542 | sycamore@theolsonco.com | SycamoreWalkHomes.com

**PLAN 2A, The Winter** 3 Bed 3.5 Bath 1,547 sq ft 2-car Tandem Garage

ENTRY

PORCH

2 - CAR

TANDEM GARAGE

POWDER

FIRST FLOOR

OPT CABINE

THIRD FLOOR