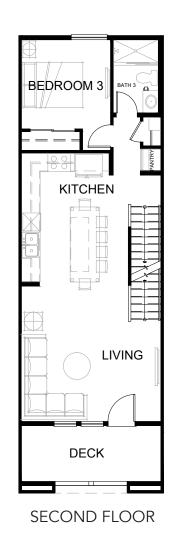

### Sycamore Walk by Olson Homes | 250 N. Central Avenue, Compton, CA 90220 | (562) 370-9542 | sycamore@theolsonco.com | SycamoreWalkHomes.com

**PLAN 2A, The Winter** 3 Bed 3.5 Bath 1,547 sq ft 2-car Tandem Garage

ENTRY

PORCH

2 - CAR

TANDEM GARAGE

POWDER

FIRST FLOOR

OPT CABINE

THIRD FLOOR