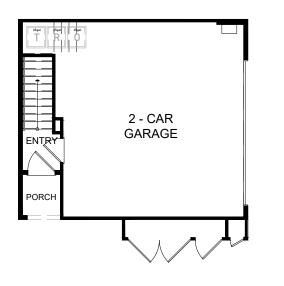

### Sycamore Walk by Olson Homes | 250 N. Central Avenue, Compton, CA 90220 | (562) 370-9542 | sycamore@theolsonco.com | SycamoreWalkHomes.com

**PLAN 1B, The Spring** 2 Bed 2.5 Bath 1,173 sq ft 2-car Side-by-side Garage

FIRST FLOOR

SECOND FLOOR

THIRD FLOOR