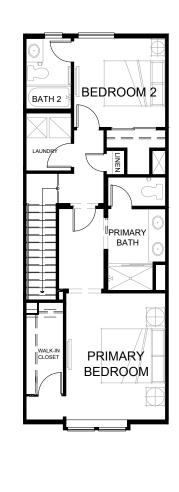

### Sycamore Walk by Olson Homes | 250 N. Central Avenue, Compton, CA 90220 | (562) 370-9542 | sycamore@theolsonco.com | SycamoreWalkHomes.com

**PLAN 2A, The Winter** 3 Bed 3.5 Bath 1,547 sq ft 2-car Tandem Garage

ENTRY

PORCH

2 - CAR

TANDEM GARAGE

POWDER

FIRST FLOOR

OPT CABINE

THIRD FLOOR