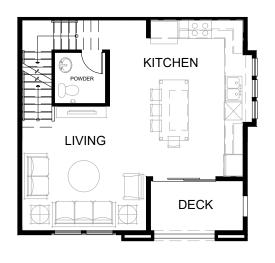

# **PLAN 1A, The Spring** 2 Bed 2.5 Bath 1,173 sq ft 2-car Side-by-side Garage

FIRST FLOOR

SECOND FLOOR

THIRD FLOOR

FIRST FLOOR

SECOND FLOOR

THIRD FLOOR