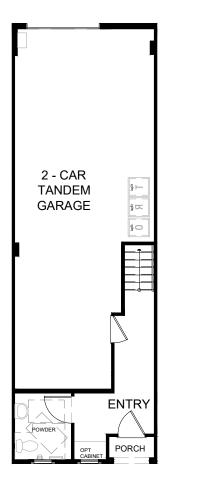

### Sycamore Walk by Olson Homes | 250 N. Central Avenue, Compton, CA 90220 | (562) 370-9542 | sycamore@theolsonco.com | SycamoreWalkHomes.com

**PLAN 2A, The Winter** 3 Bed 3.5 Bath 1,547 sq ft 2-car Tandem Garage

ENTRY

PORCH

2 - CAR

TANDEM GARAGE

POWDER

FIRST FLOOR

OPT CABINE

THIRD FLOOR