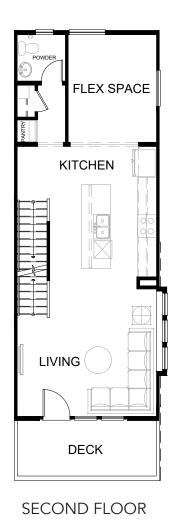

### Sycamore Walk by Olson Homes | 250 N. Central Avenue, Compton, CA 90220 | (562) 370-9542 | sycamore@theolsonco.com | SycamoreWalkHomes.com

**PLAN 2A, The Winter** 3 Bed 3.5 Bath 1,547 sq ft 2-car Tandem Garage

ENTRY

PORCH

2 - CAR

TANDEM GARAGE

POWDER

FIRST FLOOR

OPT CABINE

THIRD FLOOR