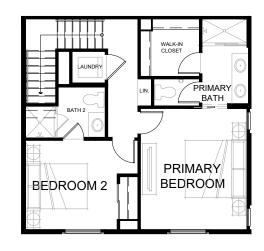

# **PLAN 1A, The Spring** 2 Bed 2.5 Bath 1,173 sq ft 2-car Side-by-side Garage

FIRST FLOOR

SECOND FLOOR

THIRD FLOOR

FIRST FLOOR

SECOND FLOOR

THIRD FLOOR