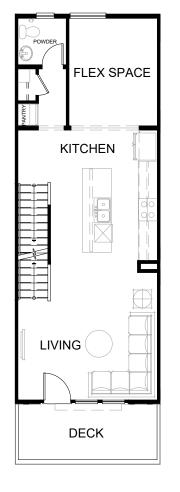

### Sycamore Walk by Olson Homes | 250 N. Central Avenue, Compton, CA 90220 | (562) 370-9542 | sycamore@theolsonco.com | SycamoreWalkHomes.com

**PLAN 1B, The Spring** 2 Bed 2.5 Bath 1,173 sq ft 2-car Side-by-side Garage

FIRST FLOOR

SECOND FLOOR

THIRD FLOOR