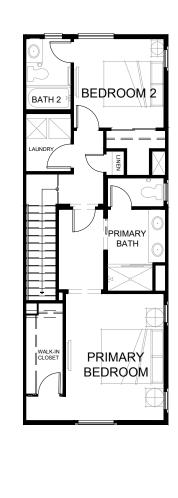

# **PLAN 1A, The Spring** 2 Bed 2.5 Bath 1,173 sq ft 2-car Side-by-side Garage

FIRST FLOOR

SECOND FLOOR

THIRD FLOOR

FIRST FLOOR

SECOND FLOOR

THIRD FLOOR