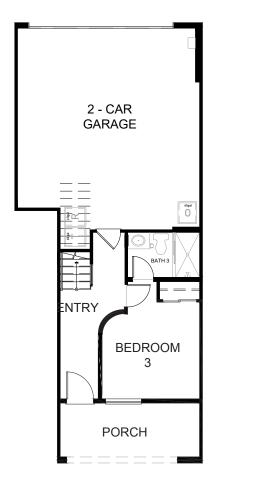

# **PLAN 1A, The Spring** 2 Bed 2.5 Bath 1,173 sq ft 2-car Side-by-side Garage

FIRST FLOOR

SECOND FLOOR

THIRD FLOOR

FIRST FLOOR

SECOND FLOOR

THIRD FLOOR